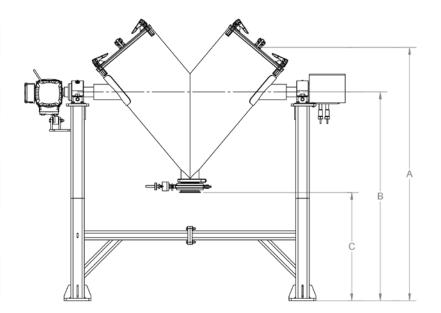

## **SPECIFICATIONS**

| Model<br>Number | Working Capacity<br>(ft³) | Working Capacity<br>(L) | Inlet Height<br>(A) | Centerline Height<br>(B) | Discharge Height<br>(C) | Discharge Diameter<br>(in) | НР   |
|-----------------|---------------------------|-------------------------|---------------------|--------------------------|-------------------------|----------------------------|------|
| VC25            | 0.25                      | 7                       | 29                  | 20                       | 24                      | 4                          | 0.75 |
| VC50            | 0.5                       | 14                      | 30                  | 20                       | 24                      | 4                          | 1    |
| VC-1.5          | 1.5                       | 40                      | 52                  | 39                       | 24                      | 4                          | 1.5  |
| VC-2.5          | 2.5                       | 70                      | 56                  | 41                       | 24                      | 4                          | 2    |
| VC-5            | 5                         | 140                     | 64                  | 46                       | 24                      | 4                          | 3    |
| VC-10           | 10                        | 275                     | 86                  | 64                       | 36                      | 6                          | 5    |
| VC-20           | 20                        | 550                     | 97                  | 69                       | 36                      | 6                          | 10   |
| VC-30           | 30                        | 850                     | 106                 | 74                       | 36                      | 8                          | 10   |
| VC-40           | 40                        | 1125                    | 113                 | 77                       | 36                      | 8                          | 15   |
| VC-50           | 50                        | 1400                    | 117                 | 79                       | 36                      | 8                          | 15   |
| VC-60           | 60                        | 1700                    | 123                 | 83                       | 36                      | 10                         | 20   |
| VC-75           | 75                        | 2125                    | 128                 | 85                       | 36                      | 10                         | 25   |