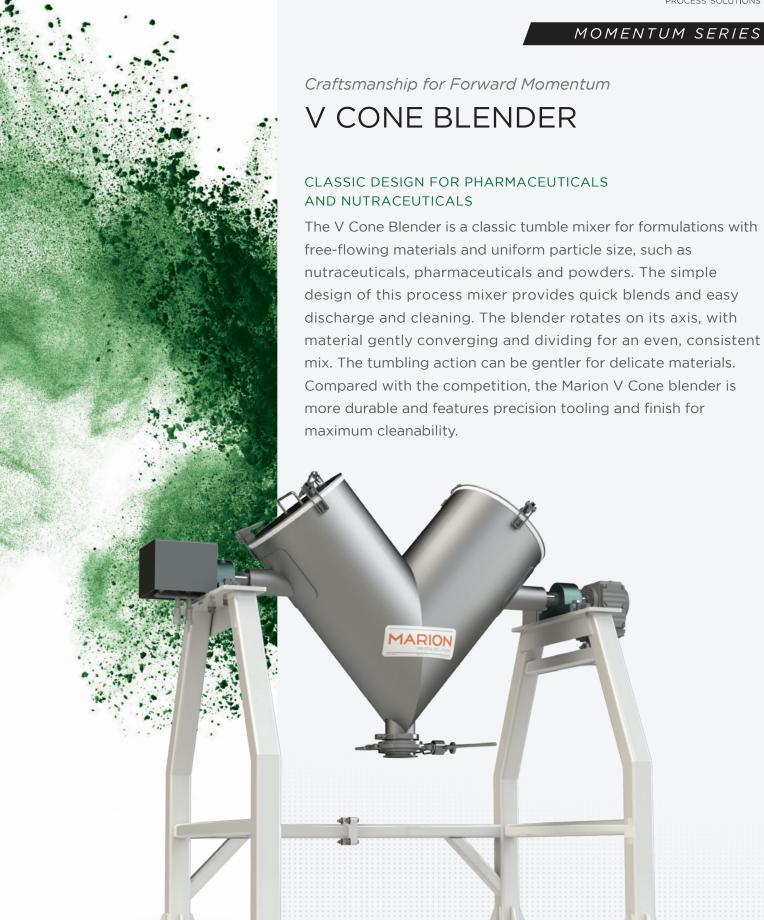

## **BENEFITS**

Minimized vibration using sand ports in stands

Thorough blend with optional extended cone

Clean by design, with no internal moving parts

Easy discharge and drainage through the V shape

Optional intensifiers to help break things up quickly

Food-grade materials and high-grit finish

Operator safety options such as guards and barriers

Comparable price point for higher quality design, fit, and finish

Local manufacturing and tooling: fully customizable as with all of the Marion line of products

Trusted vendor with more than 80 years of experience

One-stop-shop for pre-and-post sale, variety of mixers